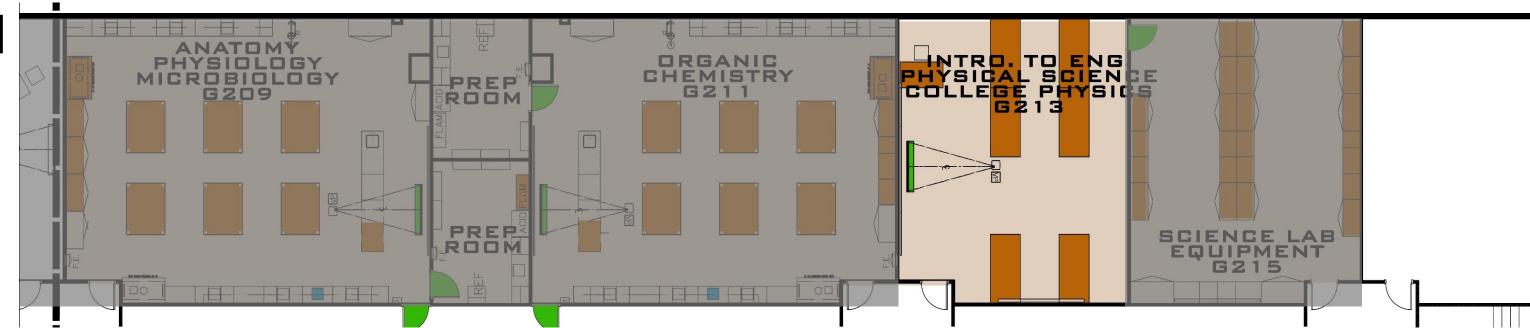

# Anatomy Physiology Microbiology G209 and Organic Chemistry G211

- BY LA JOYA:
- POWER TO NEW TABLES (CORE FLOOR FOR OUTLETS)
- POWER & DATA TO PODIUM, PROJECTOR AND COMPUTER STATION
- REPAINT WALLS
- INSTALL DOUBLE FAUCETS AT ALL EXISTING SINKS
- NEW ADA SINK TO BE SAW CUT INTO EXISTING COUNTER
- NEW EXIT DOOR/DEMO & REINFORCE/NEW PANIC HARDWARE/EXIT LIGHT
- NEW (5'0")FUME HOOD AT MICROBIOLOGY, NEW 6' FUMEHOOD AT CHEMISTRY
- ADD/UPGRADE AC TO ROOM, MAKE UP AIR
- ADD PURGE SYSTEM, CURB, DUCTWORK UP TO ROOF
- ISIMET SYSTEM
- BY STC:
- INSTRUCTOR'S PODIUM & NEW COMPUTER/ PRINTER STATION
- DISTILLATION SET-UP (AT MICROBIOLOGY)
- NEW 72"x54" LAB TABLES & NEW CHAIRS
- NEW PROJECTOR & MANUAL SCREEN
- BIO-WASTE CONTAINER, 55-GAL
- NEW UNDERCOUNTER ICE MACHINE (ORGANIC CHEMISTRY)
- NEW RING STAND AT EACH SINK (ORGANIC CHEMISTRY)

# Science Classroom G213

- BY LA JOYA:
- POWER & DATA TO TABLES, PODIUM & COMPUTER STATION
- POWER & DATA TO SCREEN & PROJECTOR
- NEW ELECTRICAL STRIP ALONG WALLS TO SERVICE TABLE (24 STUDENTS MAX)
- REMOVE EXISTING MILLWORK ALONG WEST WALL
- REPAINT EXISTING WALLS AFTER DEMO
- BY STC:
- INSTRUCTOR'S PODIUM
- NEW 8' LONG TABLES, 4 STUDENTS PER TABLE
- NEW COMPUTER/ PRINTER STATION
- NEW ELECTRICAL SCREEN & PROJECTOR