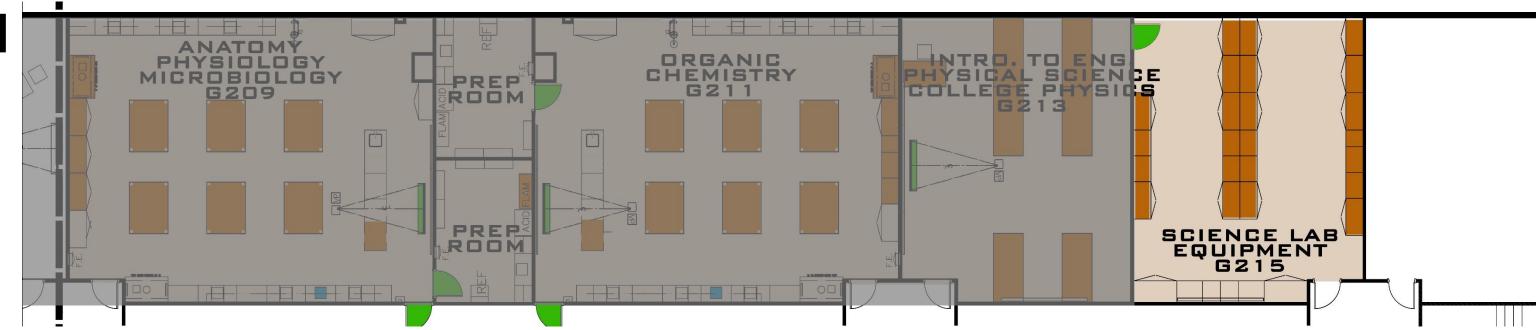

# Anatomy Physiology Microbiology G209 and Organic Chemistry G211

- BY LA JOYA:
- POWER TO NEW TABLES (CORE FLOOR FOR OUTLETS)
- POWER & DATA TO PODIUM, PROJECTOR AND COMPUTER STATION
- REPAINT WALLS
- INSTALL DOUBLE FAUCETS AT ALL EXISTING SINKS
- NEW ADA SINK TO BE SAW CUT INTO EXISTING COUNTER
- NEW EXIT DOOR/DEMO & REINFORCE/NEW PANIC HARDWARE/EXIT LIGHT
- NEW (5'0")FUME HOOD AT MICROBIOLOGY, NEW 6' FUMEHOOD AT CHEMISTRY
- ADD/UPGRADE AC TO ROOM, MAKE UP AIR
- ADD PURGE SYSTEM, CURB, DUCTWORK UP TO ROOF
- ISIMET SYSTEM
- BY STC:
- INSTRUCTOR'S PODIUM & NEW COMPUTER/ PRINTER STATION
- DISTILLATION SET-UP (AT MICROBIOLOGY)
- NEW 72"x54" LAB TABLES & NEW CHAIRS
- NEW PROJECTOR & MANUAL SCREEN
- BIO-WASTE CONTAINER, 55-GAL
- NEW UNDERCOUNTER ICE MACHINE (ORGANIC CHEMISTRY)
- NEW RING STAND AT EACH SINK (ORGANIC CHEMISTRY)

# Science Classroom G213

- BY LA JOYA:
- POWER & DATA TO TABLES, PODIUM & COMPUTER STATION
- POWER & DATA TO SCREEN & PROJECTOR
- NEW ELECTRICAL STRIP ALONG WALLS TO SERVICE TABLE (24 STUDENTS MAX)
- REMOVE EXISTING MILLWORK ALONG WEST WALL
- REPAINT EXISTING WALLS AFTER DEMO
- BY STC:
- INSTRUCTOR'S PODIUM
- NEW 8' LONG TABLES, 4 STUDENTS PER TABLE
- NEW COMPUTER/ PRINTER STATION
- NEW ELECTRICAL SCREEN & PROJECTOR