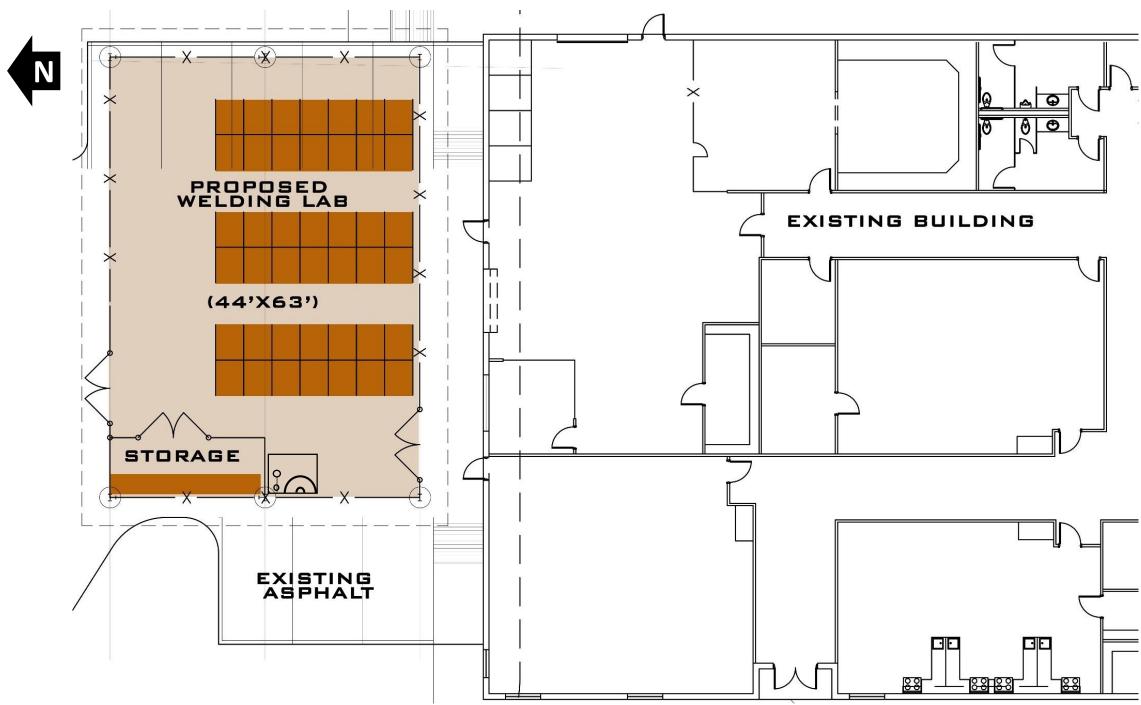

- > Architect
  - EGV Architects
- > Competitive Sealed Proposals based on 100% drawing completion
- Total Project Cost including construction
  - \$1,436,000
- > Program Scope
  - New Outdoor Welding Lab including equipment
  - Furniture, Fixtures and Equipment for:
    - 2 Computer Labs
    - 2 Science Labs

# Welding Lab

# Welding Lab

- BY LA JOYA:
- **ELECTRICAL SERVICE FOR WELDING LAB FROM** PANELS TO STATIONS
- BY STC:
- 42 WELDING BOOTHS
- METAL BUILDING
- METAL RACKS AT STORAGE CHAINLINK FENCE & GATES
- EXHAUST @ EA. STATION EXHAUST TO ROOF SPRINKLER (DRY PIPE)
- EYEWASH & HANDSIŃK