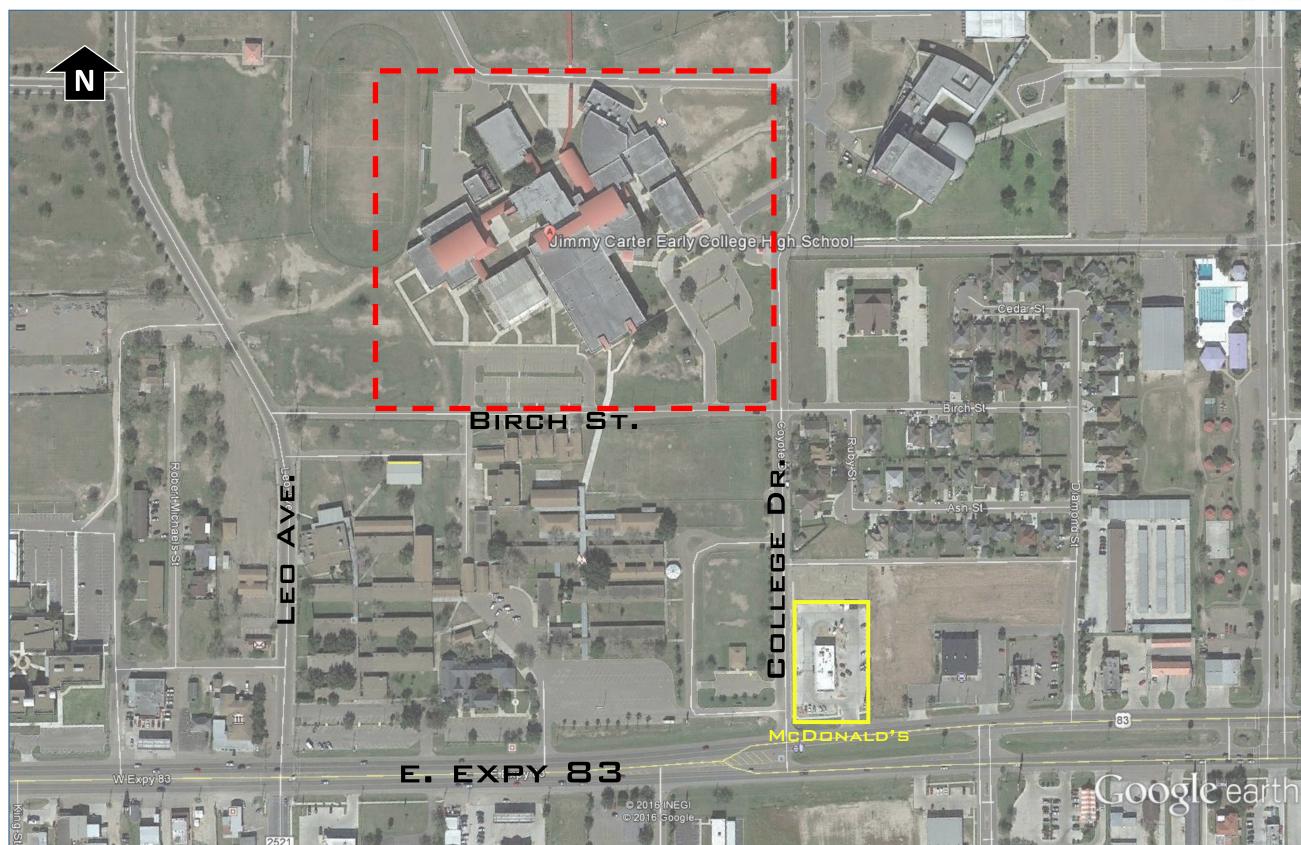

# Review and Recommend Action on Schematic Design of the 2013 Bond Construction La Joya Jimmy Carter Teaching Site

Approval of the schematic design by EGV Architects for the 2013 Bond Construction La Joya Jimmy Carter Teaching Site project will be requested at the September 27, 2016 Board meeting.

### **Background**

As previously authorized by the Board of Trustees, EGV Architects began working with Broaddus and Associates, Facilities Planning and Construction, and College staff to develop the program requirements and the schematic design of the La Joya Jimmy Carter Teaching Site project. An Advisory Committee consisting of College and La Joya ISD representatives was formed to develop the needs of the program to incorporate into the project program and design. This project is part of the 2013 Bond Construction Program and includes the following scope:

# LA JOYA TEACHING CENTER