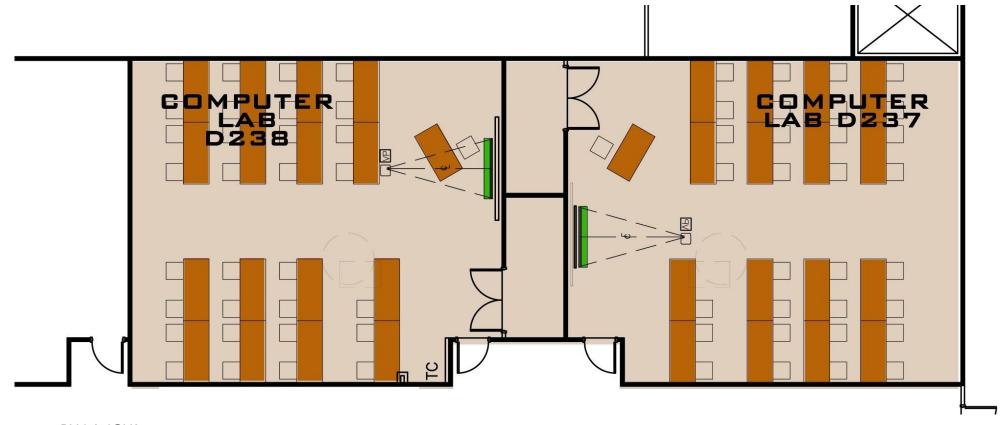

# Computer Labs D238 and D237

- BY LA JOYA:
- POWER & DATA TO TABLES
- REMOVE COUNTERS ALONG WALLS
- REPAINT WALLS
- POWER & DATA TO PODIUM EXISTING FLOOR OUTLETS
- BY STC:
- NEW 6'X2'6" TABLES & CHAIRS
- INSTRUCTOR'S PODIUM
- NEW MANUAL SCREEN & PROJECTOR
- SERVER ROOM @ EXIST STORAGE
- SWITCH FOR COMPUTERS @ SCIENCE LABS