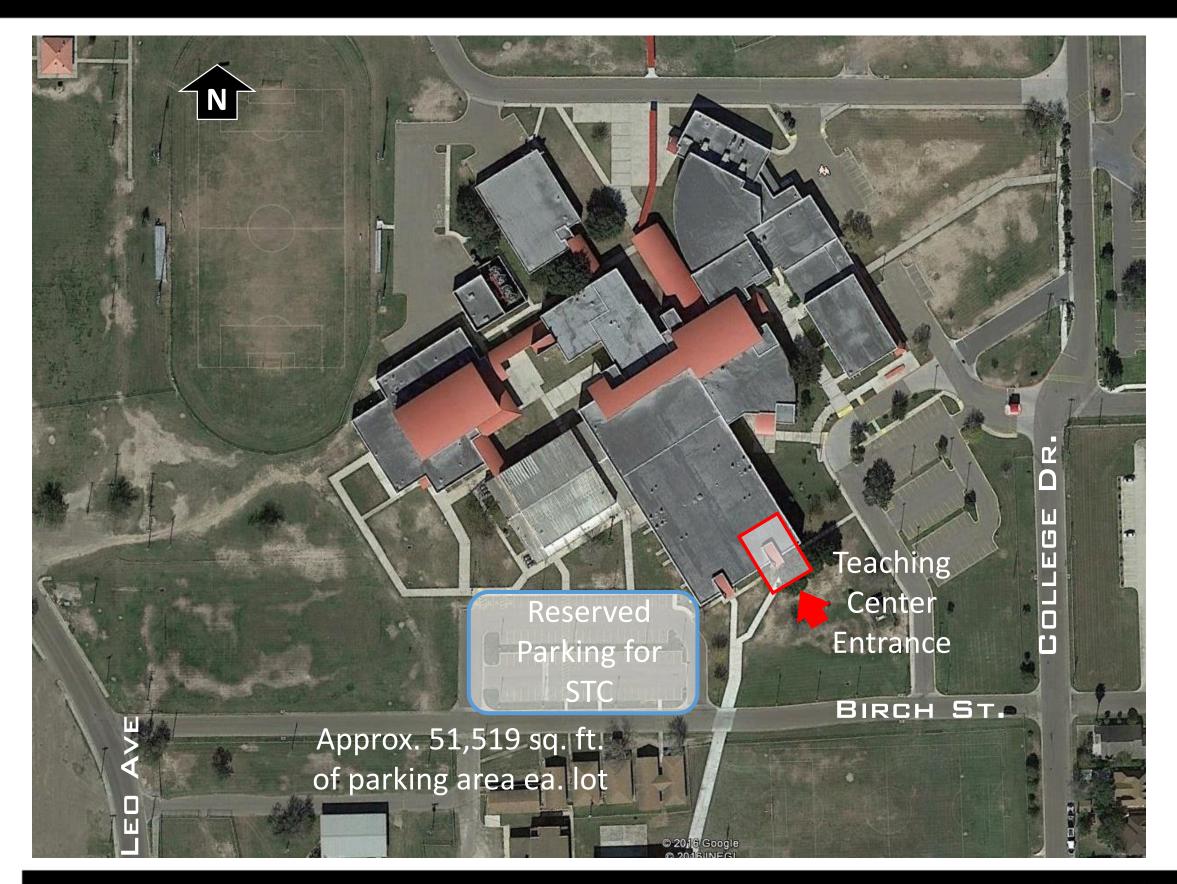

# Review and Recommend Action on Schematic Design of the 2013 Bond Construction La Joya Jimmy Carter Teaching Site

Approval of the schematic design by EGV Architects for the 2013 Bond Construction La Joya Jimmy Carter Teaching Site project will be requested at the September 27, 2016 Board meeting.

### **Background**

As previously authorized by the Board of Trustees, EGV Architects began working with Broaddus and Associates, Facilities Planning and Construction, and College staff to develop the program requirements and the schematic design of the La Joya Jimmy Carter Teaching Site project. An Advisory Committee consisting of College and La Joya ISD representatives was formed to develop the needs of the program to incorporate into the project program and design. This project is part of the 2013 Bond Construction Program and includes the following scope:

# LA JOYA TEACHING CENTER