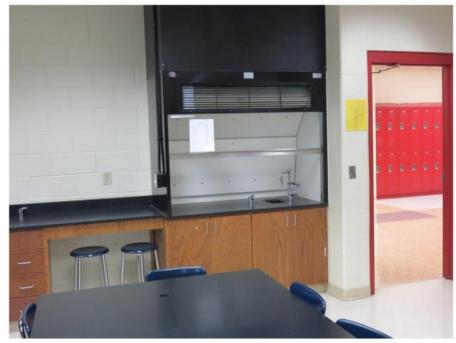

# Anatomy Physiology Microbiology G209 and Organic Chemistry G211

- BY LA JOYA:
- POWER TO NEW TABLES (CORE FLOOR FOR OUTLETS)
- POWER & DATA TO PODIUM, PROJECTOR AND COMPUTER STATION
- REPAINT WALLS
- INSTALL DOUBLE FAUCETS AT ALL EXISTING SINKS
- NEW ADA SINK TO BE SAW CUT INTO EXISTING COUNTER
- NEW EXIT DOOR/DEMO & REINFORCE/NEW PANIC HARDWARE/EXIT LIGHT
- NEW (5'0")FUME HOOD AT MICROBIOLOGY, NEW 6' FUMEHOOD AT CHEMISTRY
- ADD/UPGRADE AC TO ROOM, MAKE UP AIR
- ADD PURGE SYSTEM, CURB, DUCTWORK UP TO ROOF
- ISIMET SYSTEM
- BY STC:
- INSTRUCTOR'S PODIUM & NEW COMPUTER/ PRINTER STATION
- DISTILLATION SET-UP (AT MICROBIOLOGY)
- NEW 72"x54" LAB TABLES & NEW CHAIRS
- NEW PROJECTOR & MANUAL SCREEN
- BIO-WASTE CONTAINER, 55-GAL
- NEW UNDERCOUNTER ICE MACHINE (ORGANIC CHEMISTRY)
- NEW RING STAND AT EACH SINK (ORGANIC CHEMISTRY)