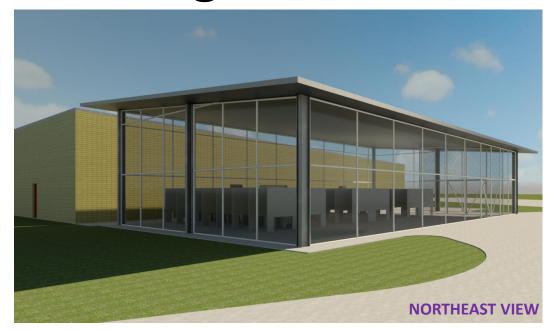

- > Architect
  - EGV Architects
- > Competitive Sealed Proposals based on 100% drawing completion
- Total Project Cost including construction
  - \$1,436,000
- > Program Scope
  - New Outdoor Welding Lab including equipment
  - Furniture, Fixtures and Equipment for:
    - 2 Computer Labs
    - 2 Science Labs

# Welding Lab

# Welding Lab

- BY LA JOYA:
- **ELECTRICAL SERVICE FOR WELDING LAB FROM** PANELS TO STATIONS
- BY STC:
- 42 WELDING BOOTHS
- METAL BUILDING
- METAL RACKS AT STORAGE CHAINLINK FENCE & GATES
- EXHAUST @ EA. STATION EXHAUST TO ROOF SPRINKLER (DRY PIPE)
- EYEWASH & HANDSIŃK