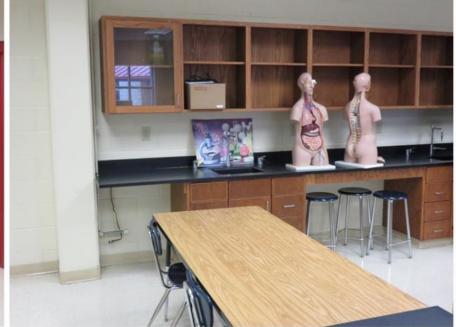

# Anatomy Physiology Microbiology G209 and Organic Chemistry G211

- BY LA JOYA:
- POWER TO NEW TABLES (CORE FLOOR FOR OUTLETS)
- POWER & DATA TO PODIUM, PROJECTOR AND COMPUTER STATION
- REPAINT WALLS
- INSTALL DOUBLE FAUCETS AT ALL EXISTING SINKS
- NEW ADA SINK TO BE SAW CUT INTO EXISTING COUNTER
- NEW EXIT DOOR/DEMO & REINFORCE/NEW PANIC HARDWARE/EXIT LIGHT
- NEW (5'0")FUME HOOD AT MICROBIOLOGY, NEW 6' FUMEHOOD AT CHEMISTRY
- ADD/UPGRADE AC TO ROOM, MAKE UP AIR
- ADD PURGE SYSTEM, CURB, DUCTWORK UP TO ROOF
- ISIMET SYSTEM
- BY STC:
- INSTRUCTOR'S PODIUM & NEW COMPUTER/ PRINTER STATION
- DISTILLATION SET-UP (AT MICROBIOLOGY)
- NEW 72"x54" LAB TABLES & NEW CHAIRS
- NEW PROJECTOR & MANUAL SCREEN
- BIO-WASTE CONTAINER, 55-GAL
- NEW UNDERCOUNTER ICE MACHINE (ORGANIC CHEMISTRY)
- NEW RING STAND AT EACH SINK (ORGANIC CHEMISTRY)