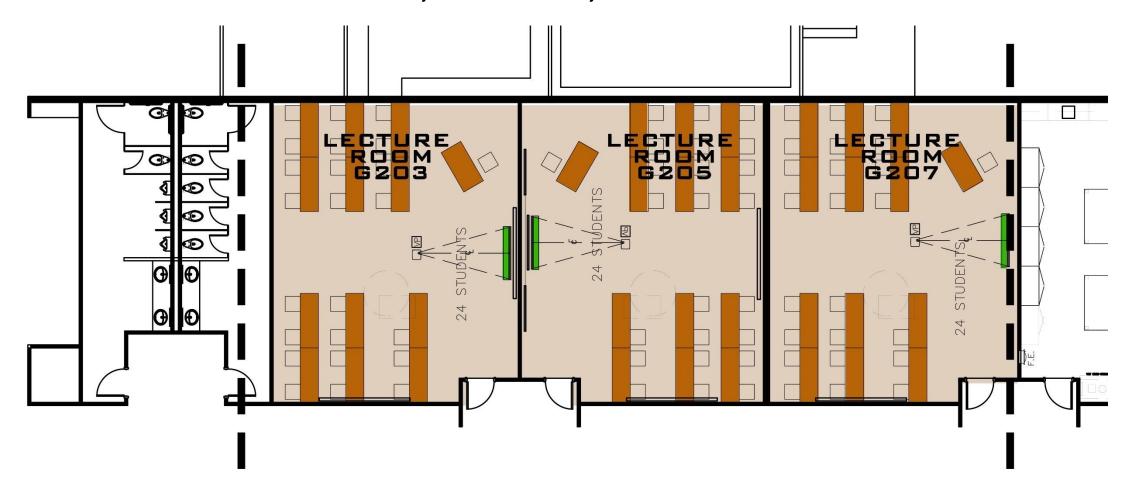

# Lecture Rooms G203, G205, and G207

- BY LA JOYA:
- REMOVE CABINETS ALONG WEST WALLS
- REPAINT WALLS
- POWER & DATA TO PODIUM AND PROJECTOR
- BY STC:
- NEW 6'X2'6" TABLES & CHAIRS
- NEW PROJECTOR & MANUAL SCREEN
- INSTRUCTOR'S PODIUM