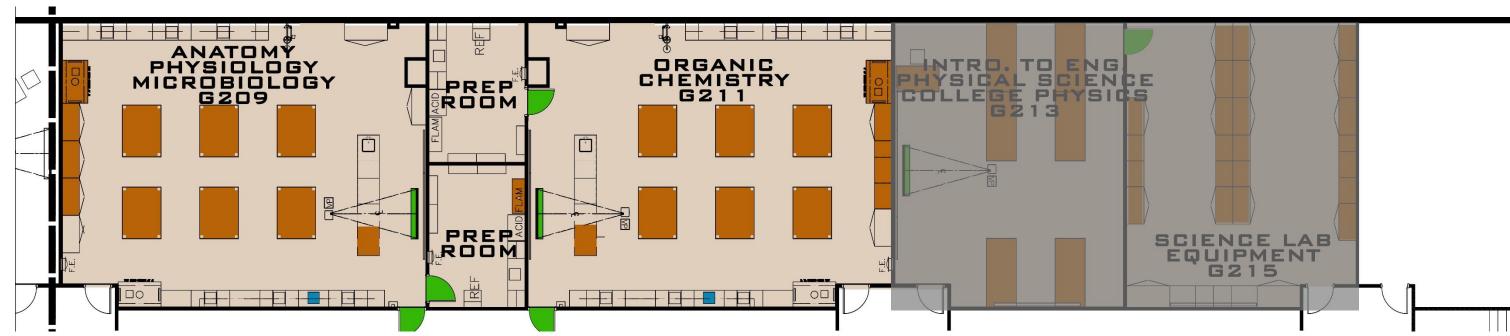

## STC LA JOYA TEACHING SITE

**EXISTING SCIENCE LABS** 

# Anatomy Physiology Microbiology G209 and Organic Chemistry G211

- BY LA JOYA:
- POWER TO NEW TABLES (CORE FLOOR FOR OUTLETS)
- POWER & DATA TO PODIUM, PROJECTOR AND COMPUTER STATION
- REPAINT WALLS
- INSTALL DOUBLE FAUCETS AT ALL EXISTING SINKS
- NEW ADA SINK TO BE SAW CUT INTO EXISTING COUNTER
- NEW EXIT DOOR/DEMO & REINFORCE/NEW PANIC HARDWARE/EXIT LIGHT
- NEW (5'0")FUME HOOD AT MICROBIOLOGY, NEW 6' FUMEHOOD AT CHEMISTRY
- ADD/UPGRADE AC TO ROOM, MAKE UP AIR
- ADD PURGE SYSTEM, CURB, DUCTWORK UP TO ROOF
- ISIMET SYSTEM
- BY STC:
- INSTRUCTOR'S PODIUM & NEW COMPUTER/ PRINTER STATION
- DISTILLATION SET-UP (AT MICROBIOLOGY)
- NEW 72"x54" LAB TABLES & NEW CHAIRS
- NEW PROJECTOR & MANUAL SCREEN
- BIO-WASTE CONTAINER, 55-GAL
- NEW UNDERCOUNTER ICE MACHINE (ORGANIC CHEMISTRY)
- NEW RING STAND AT EACH SINK (ORGANIC CHEMISTRY)

# Science Classroom G213

- BY LA JOYA:
- POWER & DATA TO TABLES, PODIUM & COMPUTER STATION
- POWER & DATA TO SCREEN & PROJECTOR
- NEW ELECTRICAL STRIP ALONG WALLS TO SERVICE TABLE (24 STUDENTS MAX)
- REMOVE EXISTING MILLWORK ALONG WEST WALL
- REPAINT EXISTING WALLS AFTER DEMO
- BY STC:
- INSTRUCTOR'S PODIUM
- NEW 8' LONG TABLES, 4 STUDENTS PER TABLE
- NEW COMPUTER/ PRINTER STATION
- NEW ELECTRICAL SCREEN & PROJECTOR