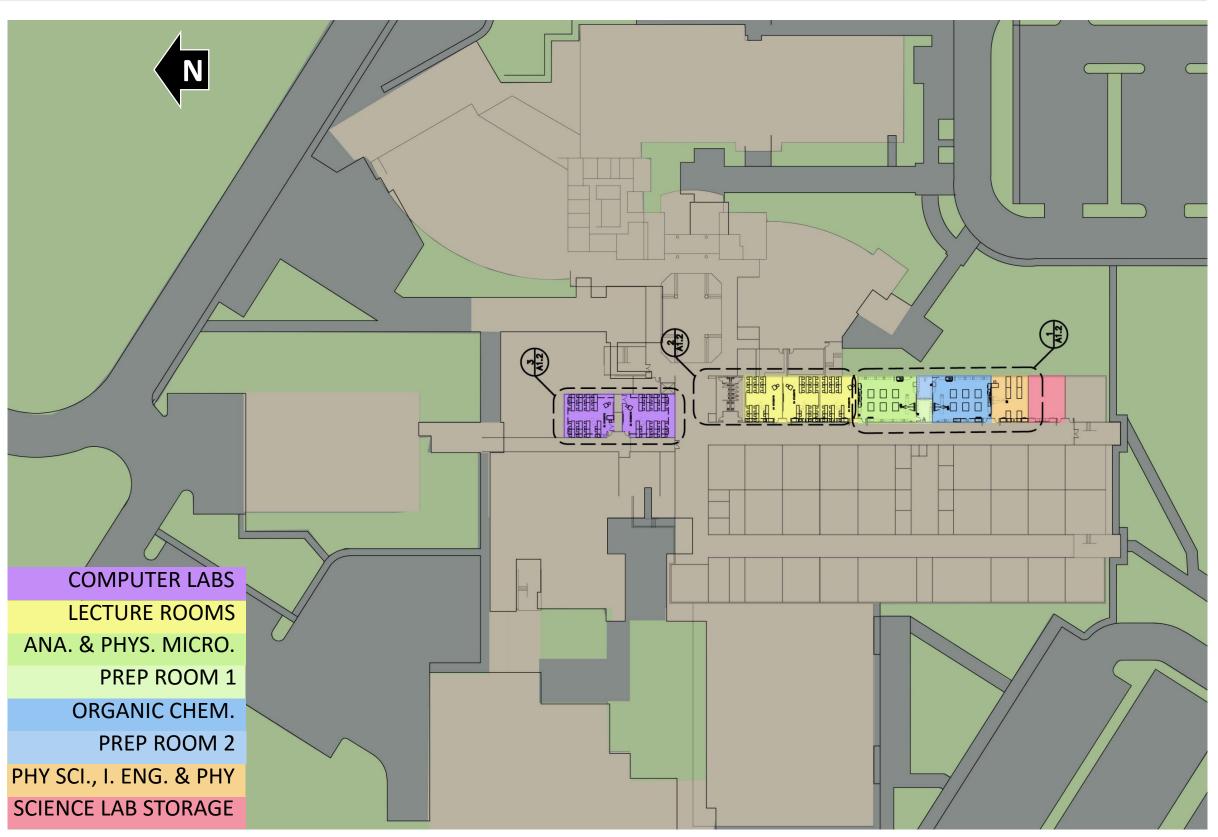

## STC LA JOYA TEACHING SITE

# Computer Labs D238 and D237

- BY LA JOYA:
- POWER & DATA TO TABLES
- REMOVE COUNTERS ALONG WALLS
- REPAINT WALLS
- POWER & DATA TO PODIUM EXISTING FLOOR OUTLETS
- BY STC:
- NEW 6'X2'6" TABLES & CHAIRS
- INSTRUCTOR'S PODIUM
- NEW MANUAL SCREEN & PROJECTOR
- SERVER ROOM @ EXIST STORAGE
- SWITCH FOR COMPUTERS @ SCIENCE LABS

# Lecture Rooms G203, G205, and G207

- BY LA JOYA:
- REMOVE CABINETS ALONG WEST WALLS
- REPAINT WALLS
- POWER & DATA TO PODIUM AND PROJECTOR
- BY STC:
- NEW 6'X2'6" TABLES & CHAIRS
- NEW PROJECTOR & MANUAL SCREEN
- INSTRUCTOR'S PODIUM

**EXISTING SCIENCE LABS** 

# Anatomy Physiology Microbiology G209 and Organic Chemistry G211

- BY LA JOYA:
- POWER TO NEW TABLES (CORE FLOOR FOR OUTLETS)
- POWER & DATA TO PODIUM, PROJECTOR AND COMPUTER STATION
- REPAINT WALLS
- INSTALL DOUBLE FAUCETS AT ALL EXISTING SINKS
- NEW ADA SINK TO BE SAW CUT INTO EXISTING COUNTER
- NEW EXIT DOOR/DEMO & REINFORCE/NEW PANIC HARDWARE/EXIT LIGHT
- NEW (5'0")FUME HOOD AT MICROBIOLOGY, NEW 6' FUMEHOOD AT CHEMISTRY
- ADD/UPGRADE AC TO ROOM, MAKE UP AIR
- ADD PURGE SYSTEM, CURB, DUCTWORK UP TO ROOF
- ISIMET SYSTEM
- BY STC:
- INSTRUCTOR'S PODIUM & NEW COMPUTER/ PRINTER STATION
- DISTILLATION SET-UP (AT MICROBIOLOGY)
- NEW 72"x54" LAB TABLES & NEW CHAIRS
- NEW PROJECTOR & MANUAL SCREEN
- BIO-WASTE CONTAINER, 55-GAL
- NEW UNDERCOUNTER ICE MACHINE (ORGANIC CHEMISTRY)
- NEW RING STAND AT EACH SINK (ORGANIC CHEMISTRY)

# Science Classroom G213

- BY LA JOYA:
- POWER & DATA TO TABLES, PODIUM & COMPUTER STATION
- POWER & DATA TO SCREEN & PROJECTOR
- NEW ELECTRICAL STRIP ALONG WALLS TO SERVICE TABLE (24 STUDENTS MAX)
- REMOVE EXISTING MILLWORK ALONG WEST WALL
- REPAINT EXISTING WALLS AFTER DEMO
- BY STC:
- INSTRUCTOR'S PODIUM
- NEW 8' LONG TABLES, 4 STUDENTS PER TABLE
- NEW COMPUTER/ PRINTER STATION
- NEW ELECTRICAL SCREEN & PROJECTOR